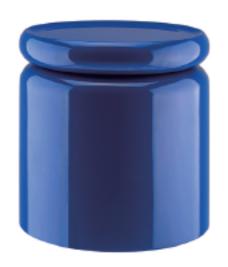

编号: 42C021

虹铃茶几系列以其饱满的体积、圆润的细节和生动的亮光漆而与众不同,边角和线条 柔和弯曲,使茶几看起来温馨和谐。不同尺寸的茶几可以组合堆叠,既为起居空间增添了时尚感,同时也丰富了功能性。

BELL coffee tables collection is distinguished by its full volumes, rounded details and vivid glossy lacquers. It creates a sense of fluidity and movement in the surroundings. BELL is designed to add a touch of style and functionality to living spaces, with the ability to combine and stack different sizes to create multipurpose compositions.

## 产品描述

边几整体为玻璃钢烤漆,颜色可选。

## PRODUCT DESCRIPTION

Coffee table are made of FRP integrated molding with colored lacquer finish.

D400\*418MM D15.7\*16.5"