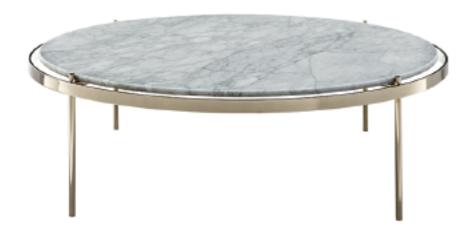

编号: 41C001/41C002

简洁精致的不锈钢底架,托起圆形桌面,并形成一个不锈钢围边,既和桌面嵌套又离开桌面互相呼应,这些精巧而新鲜的细节,让茶几气质脱俗,雅致好用。桌面可选木质或大理石。

A bright and sophisticated stainless steel frame supports the round top. The edge both covers the tabletop and sets it apart. These exquisite and creative details give this coffee table extraordinary charm. Not only it is elegant, but it is also thoughtful and useful. The top material can be either wood or marble.

## 产品描述

茶几桌面为大理石或木面,金属腿为香槟金镀钛不 锈钢。

## PRODUCT DESCRIPTION

Table top in marble or wood, Stainless steel frame in champagne gold titanium plating.

D1248\*335MM D49.1\*13.2"

D1048\*335MM D41.3\*13.2"