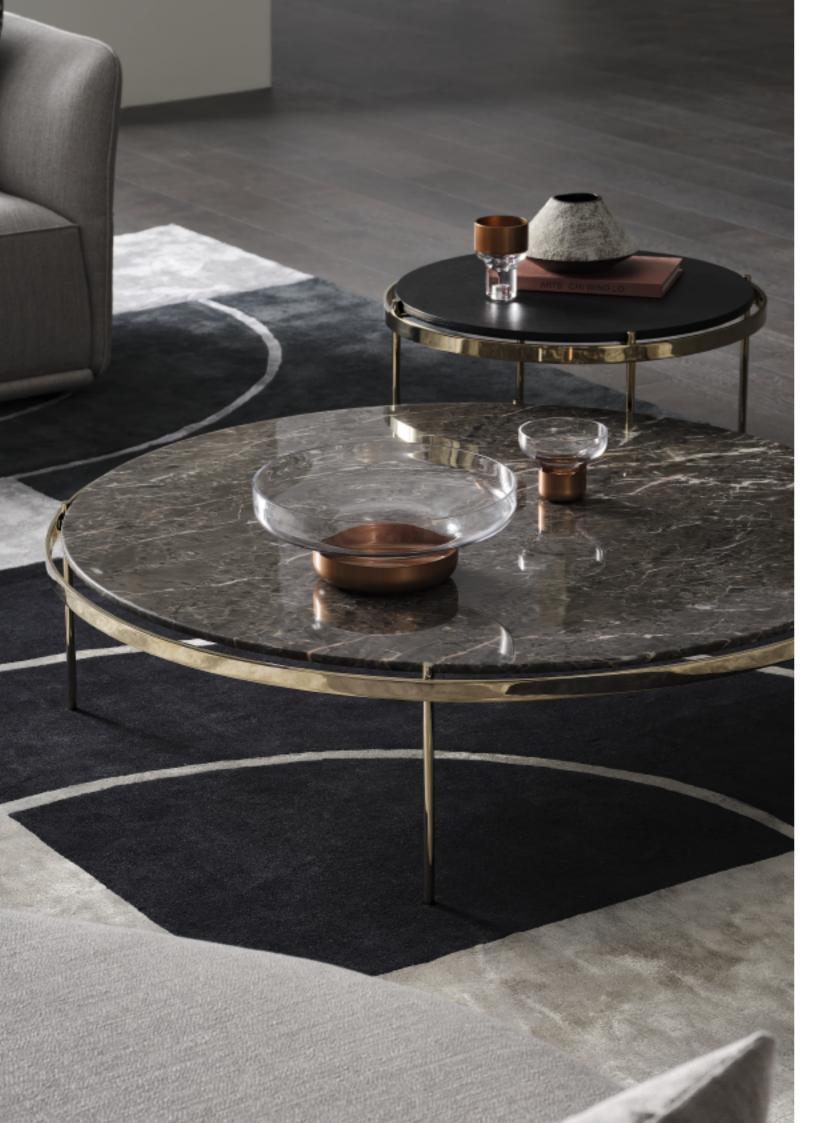

编号: 41C001/41C002

简洁精致的不锈钢底架,托起圆形桌面,并形成一个不锈钢围边,既和桌面嵌套又离开桌面互相呼应,这些精巧而新鲜的细节,让茶几气质脱俗,雅致好用。桌面可选木质或大理石。

A bright and sophisticated stainless steel frame supports the round top. The edge both covers the tabletop and sets it apart. These exquisite and creative details give this coffee table extraordinary charm. Not only it is elegant, but it is also thoughtful and useful. The top material can be either wood or marble.

## 产品描述

茶几桌面为大理石或木面,金属腿为香槟金镀钛不 锈钢。

## PRODUCT DESCRIPTION

Table top in marble or wood, Stainless steel frame in champagne gold titanium plating.

D1248\*335MM D49.1\*13.2"

D1048\*335MM D41.3\*13.2"