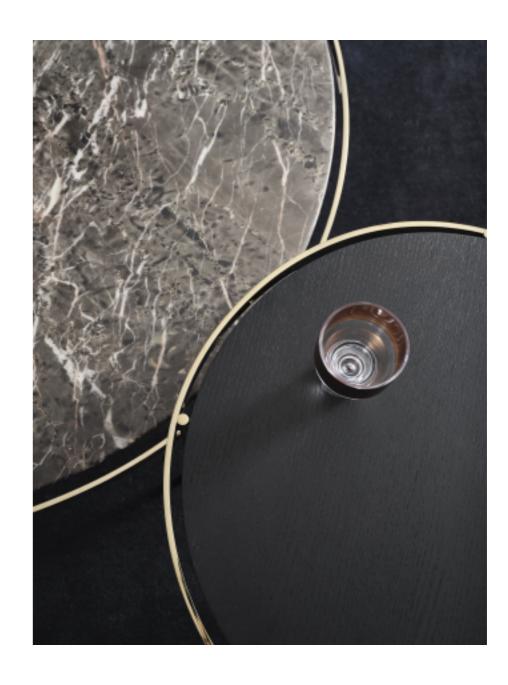

编号: 41C001/41C002

简洁精致的不锈钢底架,托起圆形桌面,并形成一个不锈钢围边,既和桌面嵌套又离开桌面互相呼应,这些精巧而新鲜的细节,让茶几气质脱俗,雅致好用。桌面可选木质或大理石。

A bright and sophisticated stainless steel frame supports the round top. The edge both covers the tabletop and sets it apart. These exquisite and creative details give this coffee table extraordinary charm. Not only it is elegant, but it is also thoughtful and useful. The top material can be either wood or marble.

## 产品描述

茶几桌面为大理石或木面,金属腿为香槟金镀钛不 锈钢。

## PRODUCT DESCRIPTION

Table top in marble or wood, Stainless steel frame in champagne gold titanium plating.

D1248\*335MM D49.1\*13.2"

D1048\*335MM D41.3\*13.2"