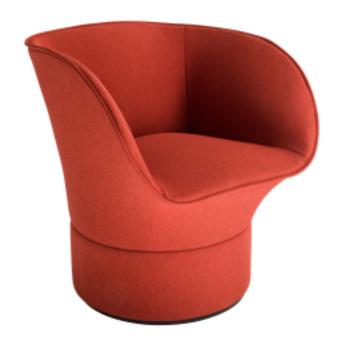

编号: 32F004

CALA单人椅,如一株正在盛开的马蹄莲灵动秀美,亭亭玉立,它工艺巧妙细腻, 形态有机雅致,呈现出围合感的柔软坐席。背靠和扶手的细节极具生态感,仿佛从花茎深处殷实的生发,由厚而薄直至纤细的花瓣,给人十分优雅舒适的体验。

The smartly designed CALA armchair resembles a blooming tulip. This piece went through an ingenious development process that resulted in a furnishing as elegant as it is graceful. CALA's petal-shaped back is sophisticatedly arranged from thick to thin: like a living flower growing up from its stem. The chair will bring you an elegant and comfortable feeling.

## 产品描述

座椅整体为布料或牛皮包制,底座可转。

## PRODUCT DESCRIPTION

Upholstered with fabric or leather. Swivels a full 360 degree.

700\*700\*710MM 27.6\*27.6\*28.0"