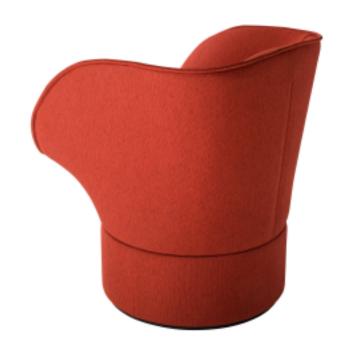

编号: 32F004

CALA单人椅,如一株正在盛开的马蹄莲灵动秀美,亭亭玉立,它工艺巧妙细腻, 形态有机雅致,呈现出围合感的柔软坐席。背靠和扶手的细节极具生态感,仿佛从花茎深处殷实的生发,由厚而薄直至纤细的花瓣,给人十分优雅舒适的体验。

The smartly designed CALA armchair resembles a blooming tulip. This piece went through an ingenious development process that resulted in a furnishing as elegant as it is graceful. CALA's petal-shaped back is sophisticatedly arranged from thick to thin: like a living flower growing up from its stem. The chair will bring you an elegant and comfortable feeling.

## 产品描述

座椅整体为布料或牛皮包制,底座可转。

## PRODUCT DESCRIPTION

Upholstered with fabric or leather. Swivels a full 360 degree.

700\*700\*710MM 27.6\*27.6\*28.0"