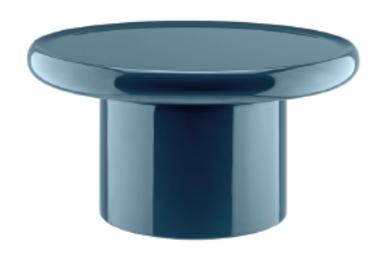

编号: 42C020

虹铃茶几系列以其饱满的体积、圆润的细节和生动的亮光漆而与众不同,边角和线条 柔和弯曲,使茶几看起来温馨和谐。不同尺寸的茶几可以组合堆叠,既为起居空间增添了时尚感,同时也丰富了功能性。

BELL coffee tables collection is distinguished by its full volumes, rounded details and vivid glossy lacquers. It creates a sense of fluidity and movement in the surroundings. BELL is designed to add a touch of style and functionality to living spaces, with the ability to combine and stack different sizes to create multipurpose compositions.

## 产品描述

茶几边几整体为玻璃钢烤漆,颜色可选。

## PRODUCT DESCRIPTION

Coffee table are made of FRP integrated molding with colored lacquer finish.

D700\*370MM D27.6\*14.6"