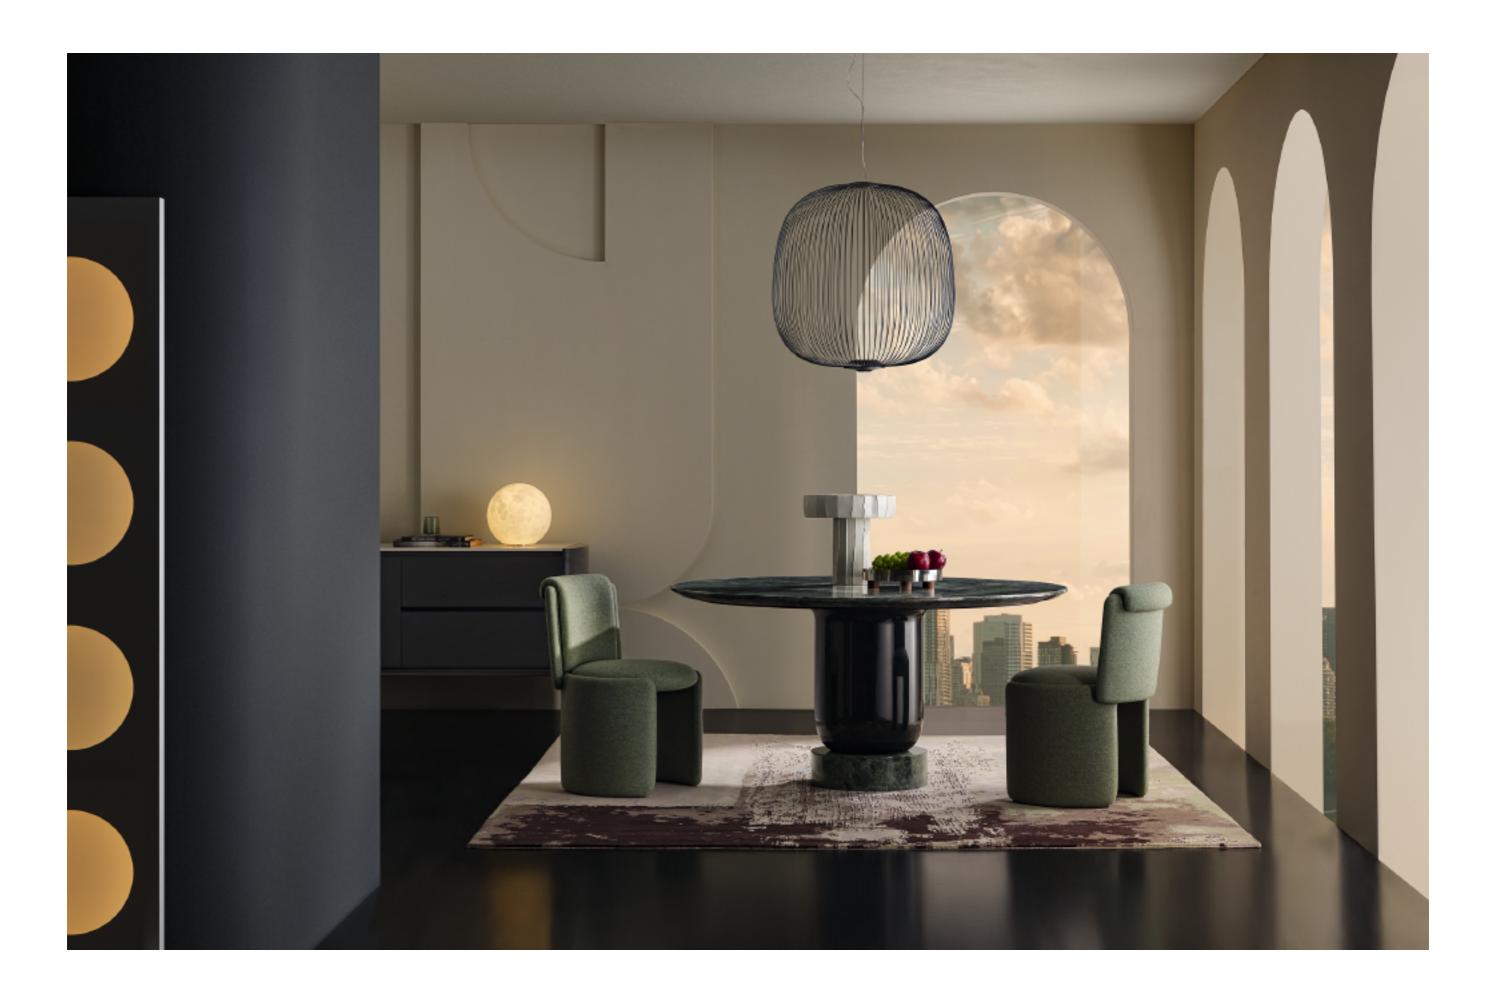

## COLOS 枫丹

Design by Hanne Willmann

编号: 11C029

枫丹是由水之神统治的国度,对艺术及时尚、以及正义有着极致追求,正如这款圆餐桌所呈现出的气质。一薄一厚的圆形桌面与底座交相呼应,烤漆立柱桌腿支撑其间,既拥有石材的华丽,又兼顾烤漆的温润,是探索,也是融合与跨界的突破,为餐厅空间呈现出精致与艺术的氛围体验。

COLOS dining table is a love letter to the past. Inspired by historic columns, it delivers an timeless and sophisticated look. The solid column base consists of a perfectly balanced geometric construction. With the tabletop crafted from marble, provides a harmonious finish with its softly tapered curve edge, COLOS' strong and noble appearance makes it the focal point in any room.

## 产品描述

桌腿为玻璃钢烤漆,底部和桌面为同色大理石。

## PRODUCT DESCRIPTION

Dining table column is made of colored lacquer, the tabletop and the base are made of marble.

D1500\*740MM D59.1\*29.1"

D1350\*740MM D53.1\*29.1"

D1200\*740MM D47.2\*29.1"