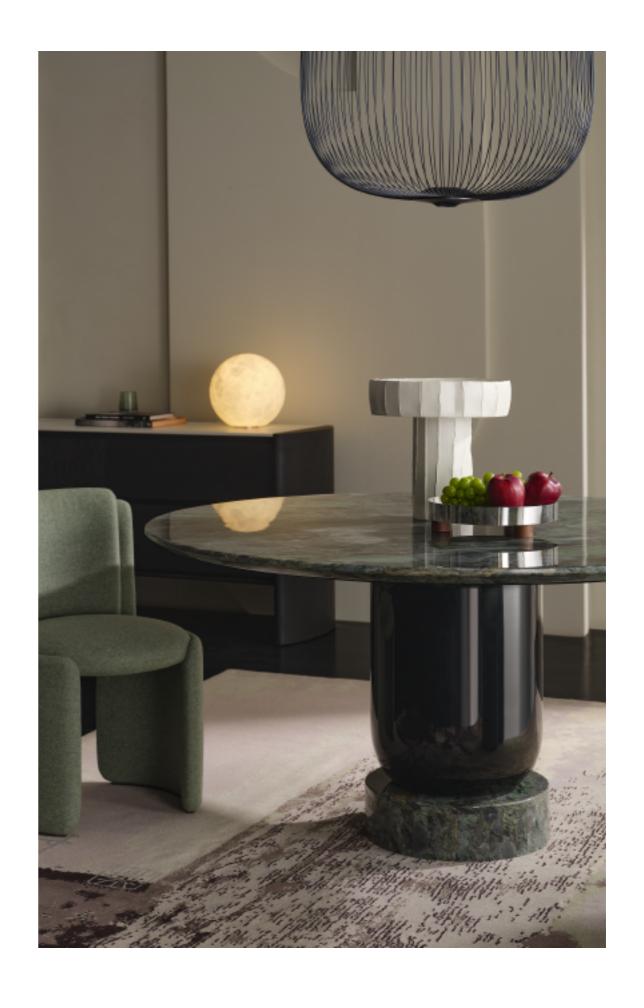

## COLOS 枫丹

Design by Hanne Willmann

编号: 11C029

枫丹是由水之神统治的国度,对艺术及时尚、以及正义有着极致追求,正如这款圆餐桌所呈现出的气质。一薄一厚的圆形桌面与底座交相呼应,烤漆立柱桌腿支撑其间,既拥有石材的华丽,又兼顾烤漆的温润,是探索,也是融合与跨界的突破,为餐厅空间呈现出精致与艺术的氛围体验。

COLOS dining table is a love letter to the past. Inspired by historic columns, it delivers an timeless and sophisticated look. The solid column base consists of a perfectly balanced geometric construction. With the tabletop crafted from marble, provides a harmonious finish with its softly tapered curve edge, COLOS' strong and noble appearance makes it the focal point in any room.

## PRODUCT DESCRIPTION

Dining table column is made of colored lacquer, the tabletop and the base are made of marble.

D1500\*740MM D59.1\*29.1"

D1350\*740MM D53.1\*29.1"

D1200\*740MM D47.2\*29.1"