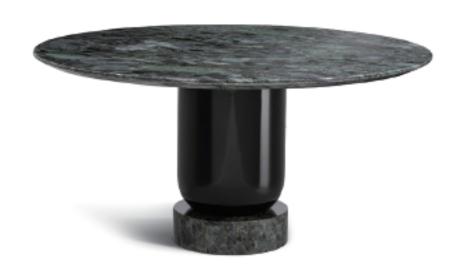

## COLOS 枫丹

Design by Hanne Willmann

编号: 11C029

枫丹是由水之神统治的国度,对艺术及时尚、以及正义有着极致追求,正如这款圆餐桌所呈现出的气质。一薄一厚的圆形桌面与底座交相呼应,烤漆立柱桌腿支撑其间,既拥有石材的华丽,又兼顾烤漆的温润,是探索,也是融合与跨界的突破,为餐厅空间呈现出精致与艺术的氛围体验。

COLOS dining table is a love letter to the past. Inspired by historic columns, it delivers an timeless and sophisticated look. The solid column base consists of a perfectly balanced geometric construction. With the tabletop crafted from marble, provides a harmonious finish with its softly tapered curve edge, COLOS' strong and noble appearance makes it the focal point in any room.

## 产品描述

桌腿为玻璃钢烤漆,底部和桌面为同色大理石。

## PRODUCT DESCRIPTION

Dining table column is made of colored lacquer, the tabletop and the base are made of marble.

D1500\*740MM D59.1\*29.1"

D1350\*740MM D53.1\*29.1"

D1200\*740MM D47.2\*29.1"