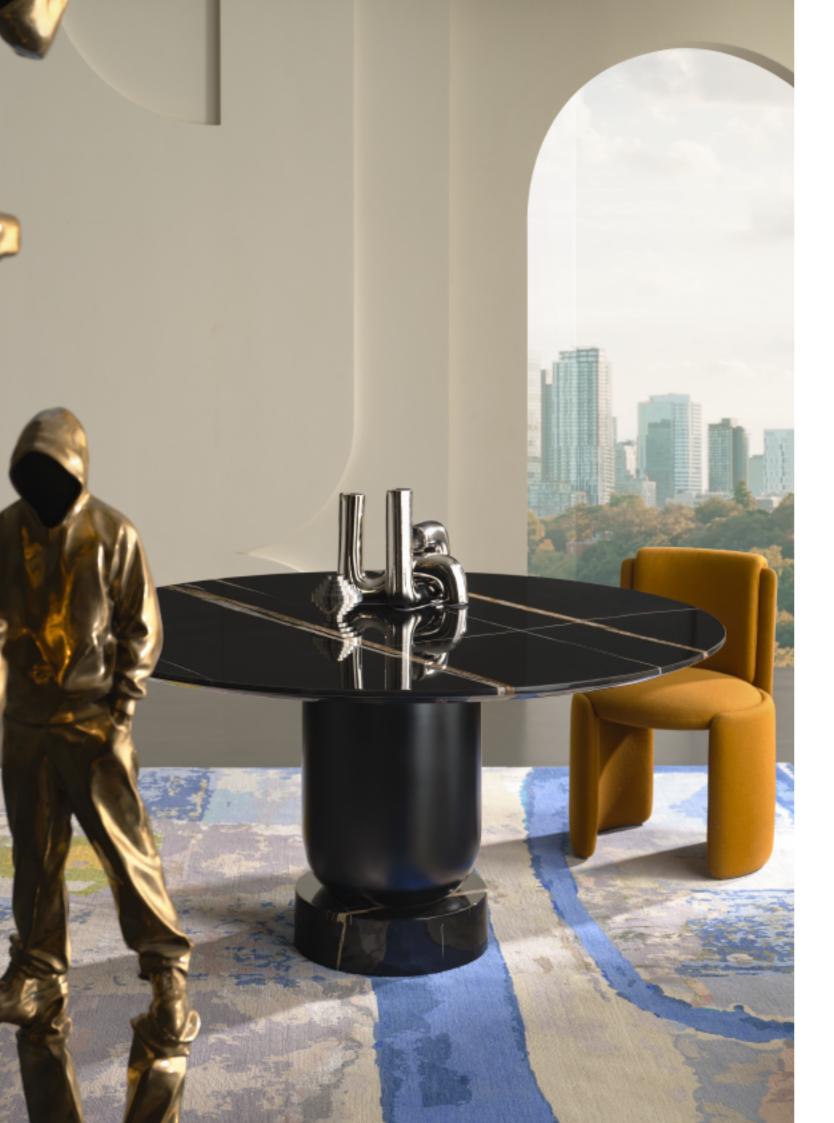

## COLOS 枫丹

Design by Hanne Willmann

编号: 11C029

枫丹是由水之神统治的国度,对艺术及时尚、以及正义有着极致追求,正如这款圆餐桌所呈现出的气质。一薄一厚的圆形桌面与底座交相呼应,烤漆立柱桌腿支撑其间,既拥有石材的华丽,又兼顾烤漆的温润,是探索,也是融合与跨界的突破,为餐厅空间呈现出精致与艺术的氛围体验。

COLOS dining table is a love letter to the past. Inspired by historic columns, it delivers an timeless and sophisticated look. The solid column base consists of a perfectly balanced geometric construction. With the tabletop crafted from marble, provides a harmonious finish with its softly tapered curve edge, COLOS' strong and noble appearance makes it the focal point in any room.

## 产品描述

桌腿为玻璃钢烤漆,底部和桌面为同色大理石。

## PRODUCT DESCRIPTION

Dining table column is made of colored lacquer, the tabletop and the base are made of marble.

D1500\*740MM D59.1\*29.1"

D1350\*740MM D53.1\*29.1"

D1200\*740MM D47.2\*29.1"