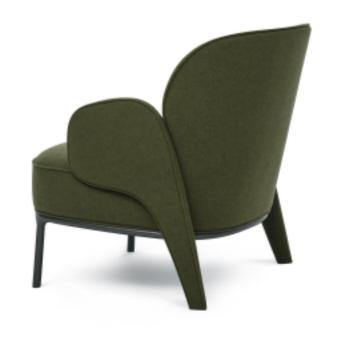

## MARGARET 麦格

Design by Sebastian Herkner

编号: 32F015

MARGARET命名是致敬来自德国泰迪熊创始人Margarete Steiff。设计师受到泰迪熊的启示,坐席结构分明,标志性后椅腿模拟出泰迪熊温暖坚实的双臂,围合出温馨十足的包裹感,坐在上面"像一只大熊用熊掌从后面拥抱着你",暖意蔓延。

Named after the inventor Margarete Steiff from Germany who invented the Teddy bear. Designer wanted to design a cozy armchair and character by playing with softness and proportions. This armchair is a cozy hub. I fine metal base highlights a soft upholstery with its smooth shapes and an iconic and unique upholstered back leg with grows to the armrest.

## PRODUCT DESCRIPTION

Upholstered with fabric or leather. Metal feet and frame in dark grey epoxy paint finish.

700\*820\*790MM 27.6\*32.3\*31.1"