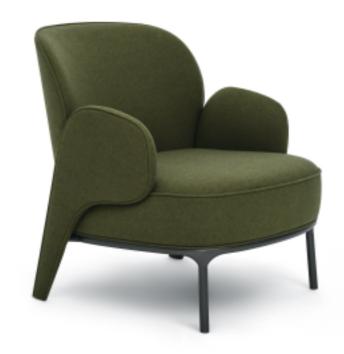

## MARGARET 麦格

Design by Sebastian Herkner

编号: 32F015

MARGARET命名是致敬来自德国泰迪熊创始人Margarete Steiff。设计师受到泰迪熊的启示,坐席结构分明,标志性后椅腿模拟出泰迪熊温暖坚实的双臂,围合出温馨十足的包裹感,坐在上面"像一只大熊用熊掌从后面拥抱着你",暖意蔓延。

Named after the inventor Margarete Steiff from Germany who invented the Teddy bear. Designer wanted to design a cozy armchair and character by playing with softness and proportions. This armchair is a cozy hub. I fine metal base highlights a soft upholstery with its smooth shapes and an iconic and unique upholstered back leg with grows to the armrest.

## PRODUCT DESCRIPTION

Upholstered with fabric or leather. Metal feet and frame in dark grey epoxy paint finish.

700\*820\*790MM 27.6\*32.3\*31.1"