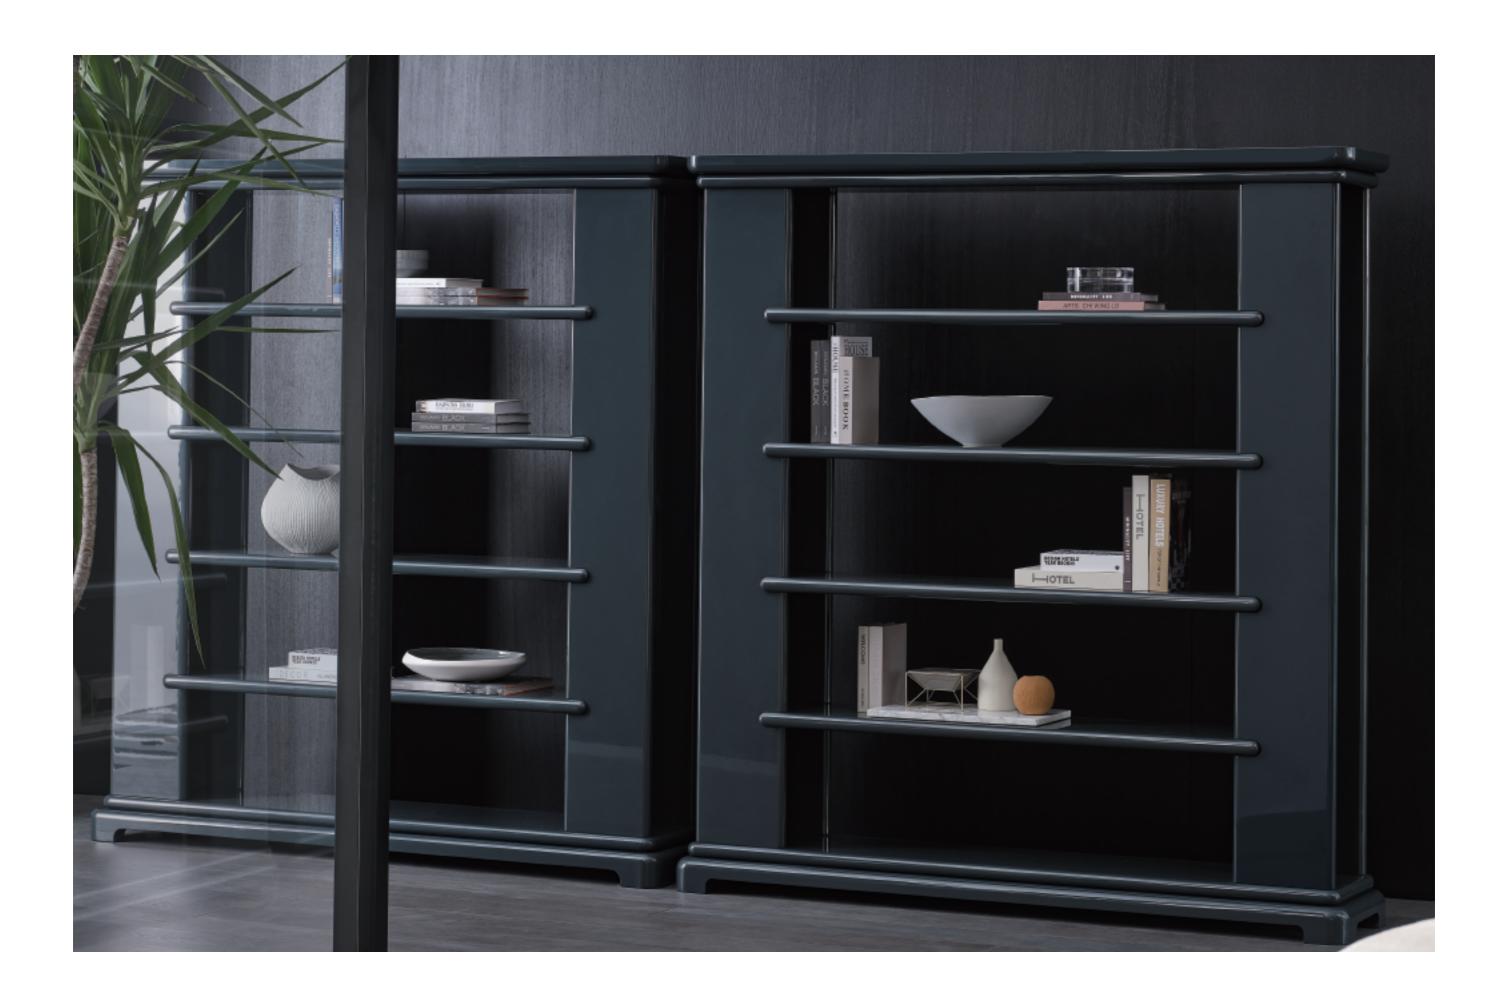

## STRATA 斯巴达

Design by Studio Roderick Vos

编号: 55C004

STRATA是一个充满硬核工业风的柜体系列。从明代设计与极简主义中汲取灵感,用现代设计语言书写出的柜体史诗,简洁中饱含力量,平仄间层次分明。利用工业技术实现手工工匠制造外观,高品质烤漆工艺,让柜体表面呈现出流动的光泽感,无须过多的外在修饰,就已足够利落硬朗。

STRATA collection contains a series of hardcore industrial-style cabinets. Its inspiration comes from Ming-Dynasty design and minimalism. Simple with power and clearly structured, the collection writes an epic of cabinet in a design language of today. Modern technology is applied to form the exterior which was used to be made by hand. High-end baking varnish adds fluid light on the surfaces. The cabinets speak for themselves with no need of extra decoration.

## PRODUCT DESCRIPTION

Made in wood with colored lacquer finish.

1760\*400\*1870MM 69.3\*15.7\*73.6" 1560\*400\*1870MM 61.4\*15.7\*73.6"

1760\*400\*1530MM 69.3\*15.7\*60.2" 1560\*400\*1530MM

61.4\*15.7\*60.2"