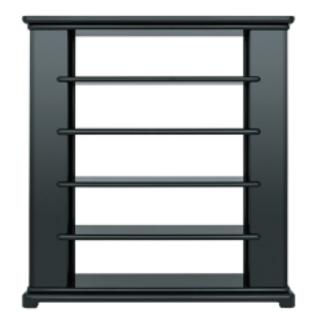

## STRATA 斯巴达

Design by Studio Roderick Vos

编号: 55C004

STRATA是一个充满硬核工业风的柜体系列。从明代设计与极简主义中汲取灵感,用现代设计语言书写出的柜体史诗,简洁中饱含力量,平仄间层次分明。利用工业技术实现手工工匠制造外观,高品质烤漆工艺,让柜体表面呈现出流动的光泽感,无须过多的外在修饰,就已足够利落硬朗。

STRATA collection contains a series of hardcore industrial-style cabinets. Its inspiration comes from Ming-Dynasty design and minimalism. Simple with power and clearly structured, the collection writes an epic of cabinet in a design language of today. Modern technology is applied to form the exterior which was used to be made by hand. High-end baking varnish adds fluid light on the surfaces. The cabinets speak for themselves with no need of extra decoration.

## PRODUCT DESCRIPTION

Made in wood with colored lacquer finish.

1760\*400\*1870MM 69.3\*15.7\*73.6" 1560\*400\*1870MM 61.4\*15.7\*73.6"

1760\*400\*1530MM 69.3\*15.7\*60.2" 1560\*400\*1530MM

61.4\*15.7\*60.2"