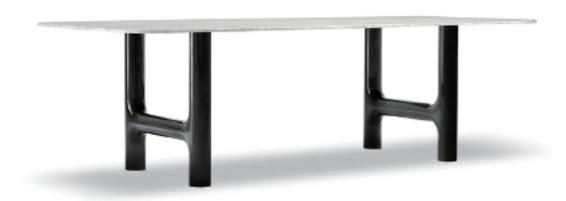

## **2H**

## Design by LualdiMeraldi Studio

编号: 11C030 / 11C031

2H设计大胆而现代。它由两个整体式底座组成,让人联想起现代桥梁的典型结构,赋予了桌子独特而醒目的外观,满足功能性同时增加了装饰性。对称的H型桌腿是设计的核心,不仅为桌子提供了稳固的支撑,同时给人一种平衡与力量融合的美感。

The 2H table is a design work characterized by a bold and modern design. It consists of two monolithic bases that recall the typical structures of modern bridges, giving the table a distinctive and striking appearance. The bases are designed to create a strong visual impact, making the 2H table a piece of furniture that stands out in any environment.

## 产品描述

餐桌腿整体为木制烤漆,颜色可选。桌面可选木制或大理石。

## PRODUCT DESCRIPTION

Dining table are made of wood in colored lacquer finish. Top is aviliable in wood or marble.

2400\*1050\*750MM 94.5\*41.3\*29.5"

2200\*1050\*750MM 86.6\*41.3\*29.5"

2000\*950\*750MM 78.7\*37.4\*29.5"