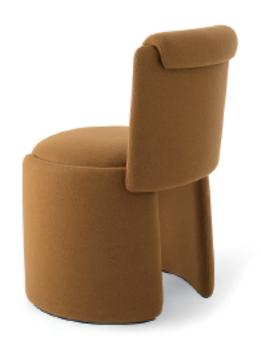

## **HUG** 圆舞曲 Design by Hanne Willamnn

编号: 21F021

圆舞曲节奏明快、旋律流畅,当舞者成对旋转,舞姿飘逸优美,舞态华贵典雅,正如 HUG餐椅所呈现之姿。圆形软垫从各个角度相互配合与拥抱,交织出优雅的HUG餐 椅。

An dining chair that feels like a hug. Fully upholstered rounded elements that complement and embrace each other from every angle. In their unity, the playfully intertwining parts create a soft visual pleasure yet a symmetrical look which makes it the perfect dining chair that delights your dining room.

## PRODUCT DESCRIPTION

Upholstered with fabric or leather. Bottom metal frame in dark grey epoxy paint finish.

530\*560\*800MM 20.9\*22.0\*31.5"