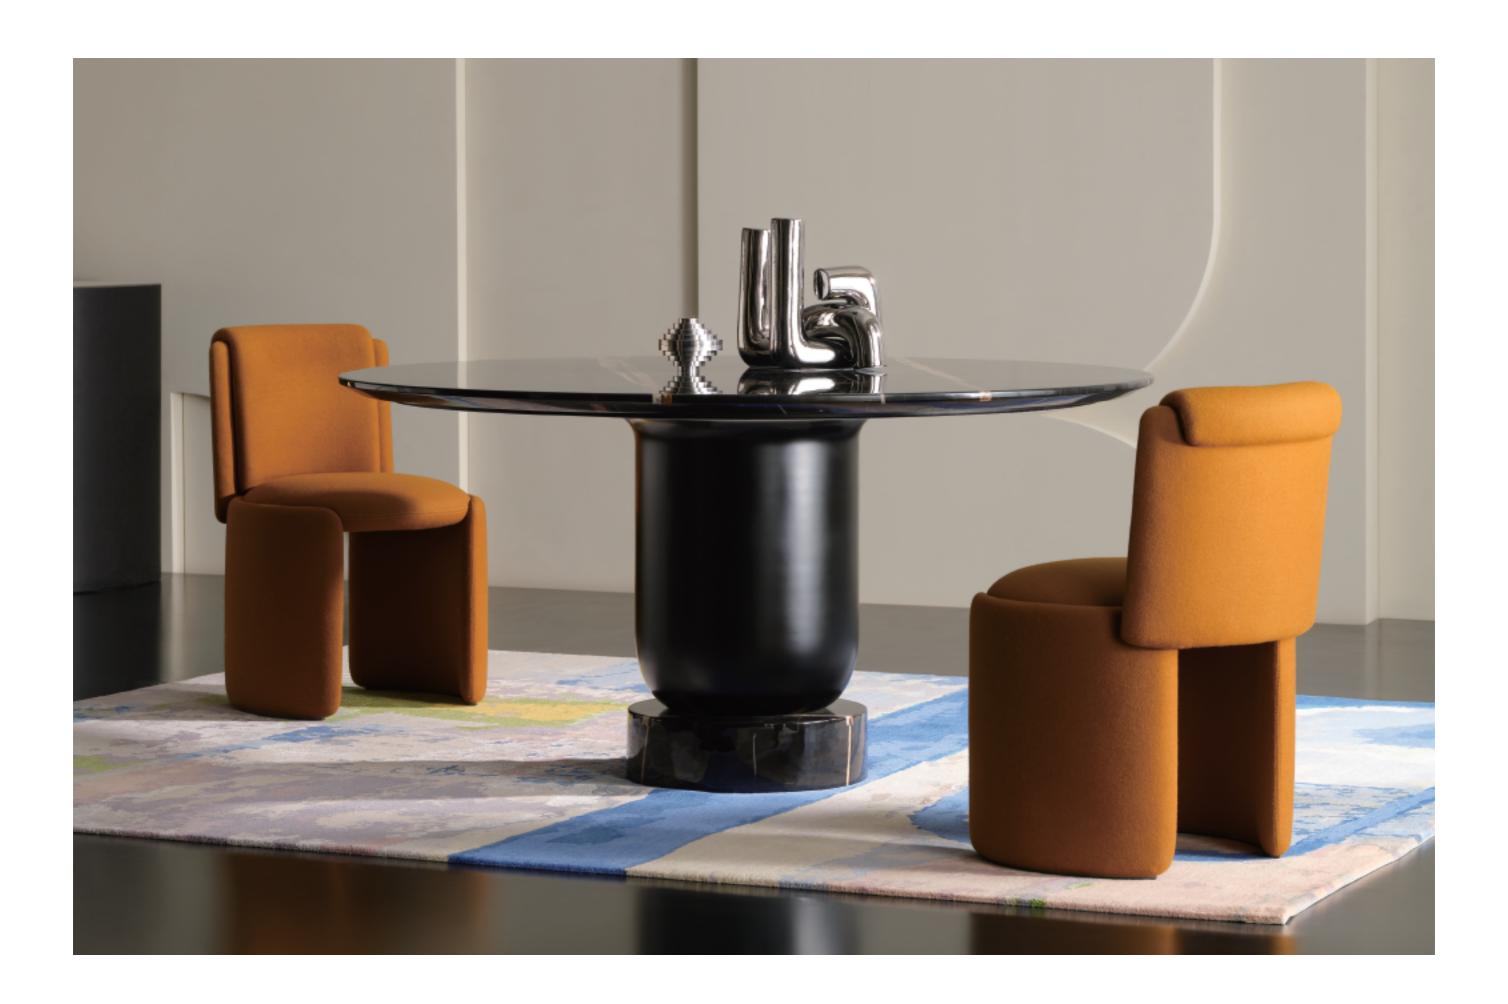

## **HUG** 圆舞曲 Design by Hanne Willamnn

编号: 21F021

圆舞曲节奏明快、旋律流畅,当舞者成对旋转,舞姿飘逸优美,舞态华贵典雅,正如 HUG餐椅所呈现之姿。圆形软垫从各个角度相互配合与拥抱,交织出优雅的HUG餐 椅。

An dining chair that feels like a hug. Fully upholstered rounded elements that complement and embrace each other from every angle. In their unity, the playfully intertwining parts create a soft visual pleasure yet a symmetrical look which makes it the perfect dining chair that delights your dining room.