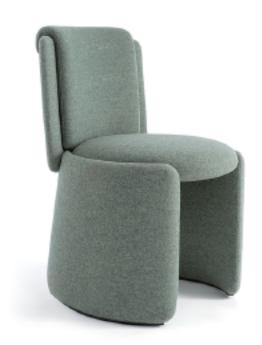

## **HUG** 圆舞曲 Design by Hanne Willamnn

编号: 21F021

圆舞曲节奏明快、旋律流畅,当舞者成对旋转,舞姿飘逸优美,舞态华贵典雅,正如 HUG餐椅所呈现之姿。圆形软垫从各个角度相互配合与拥抱,交织出优雅的HUG餐 椅。

An dining chair that feels like a hug. Fully upholstered rounded elements that complement and embrace each other from every angle. In their unity, the playfully intertwining parts create a soft visual pleasure yet a symmetrical look which makes it the perfect dining chair that delights your dining room.

## PRODUCT DESCRIPTION

Upholstered with fabric or leather. Bottom metal frame in dark grey epoxy paint finish.

530\*560\*800MM 20.9\*22.0\*31.5"