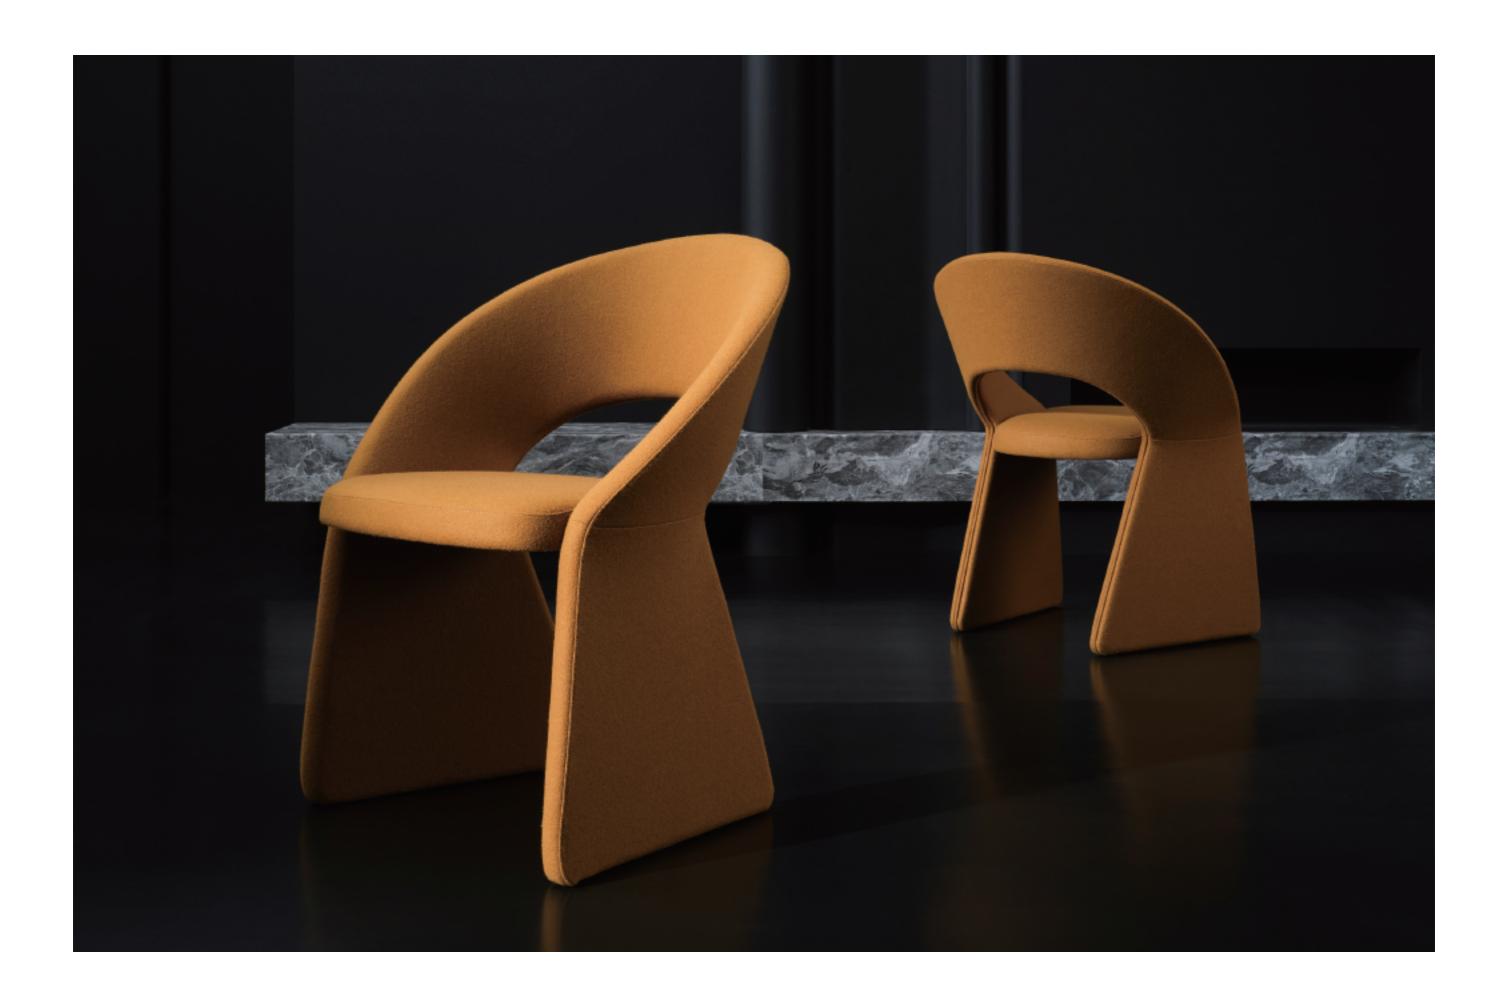

## WRAP 芭蕉 Design by Archirivolto Design

编号: 21F025

芭蕉餐椅造型的灵感来源于20世纪70年代的"裹身裙",它是现代感和女性型气质的象征。芭蕉餐椅的风格优雅而经典,简洁的线条将腿部和背部与柔美蜿蜒的曲线结合在一起。直线和弧线交替的标志性比例设计让这款引人注目的设计变得更加性感。

The WRAP collection is characterized by a refined and elegant design. It is inspired by the 'wrap dress' of the 1970s, a model wrap dress that became an iconic garment, a symbol of modernity and femininity. Like the 'wrap dress', this collection wraps in an elegant and timeless style. A continuous, clean line unites legs and back with a soft, sinuous curve. An eye-catching design that becomes racy thanks to iconic proportions that alternate straight and curved lines.

## 产品描述

餐椅整体为布料或牛皮包制。

## PRODUCT DESCRIPTION

Dining chair upholstered in fabric or leather.

655\*585\*795MM 25.8\*23.0\*31.3"