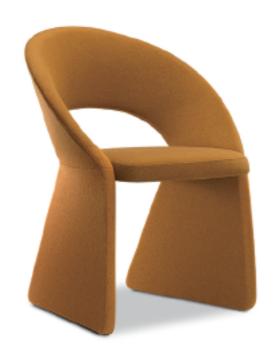

## WRAP 芭蕉 Design by Archirivolto Design

编号: 21F025

芭蕉餐椅造型的灵感来源于20世纪70年代的"裹身裙",它是现代感和女性型气质的象征。芭蕉餐椅的风格优雅而经典,简洁的线条将腿部和背部与柔美蜿蜒的曲线结合在一起。直线和弧线交替的标志性比例设计让这款引人注目的设计变得更加性感。

The WRAP collection is characterized by a refined and elegant design. It is inspired by the 'wrap dress' of the 1970s, a model wrap dress that became an iconic garment, a symbol of modernity and femininity. Like the 'wrap dress', this collection wraps in an elegant and timeless style. A continuous, clean line unites legs and back with a soft, sinuous curve. An eye-catching design that becomes racy thanks to iconic proportions that alternate straight and curved lines.

## 产品描述

餐椅整体为布料或牛皮包制。

## PRODUCT DESCRIPTION

Dining chair upholstered in fabric or leather.

655\*585\*795MM 25.8\*23.0\*31.3"