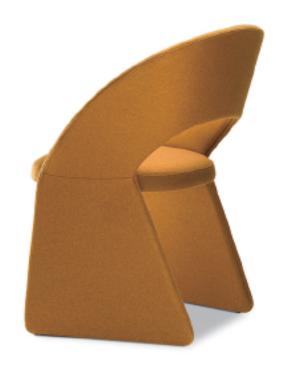

## WRAP 芭蕉 Design by Archirivolto Design

编号: 21F025

芭蕉餐椅造型的灵感来源于20世纪70年代的"裹身裙",它是现代感和女性型气质的象征。芭蕉餐椅的风格优雅而经典,简洁的线条将腿部和背部与柔美蜿蜒的曲线结合在一起。直线和弧线交替的标志性比例设计让这款引人注目的设计变得更加性感。

The WRAP collection is characterized by a refined and elegant design. It is inspired by the 'wrap dress' of the 1970s, a model wrap dress that became an iconic garment, a symbol of modernity and femininity. Like the 'wrap dress', this collection wraps in an elegant and timeless style. A continuous, clean line unites legs and back with a soft, sinuous curve. An eye-catching design that becomes racy thanks to iconic proportions that alternate straight and curved lines.

## 产品描述

餐椅整体为布料或牛皮包制。

## PRODUCT DESCRIPTION

Dining chair upholstered in fabric or leather.

655\*585\*795MM 25.8\*23.0\*31.3"