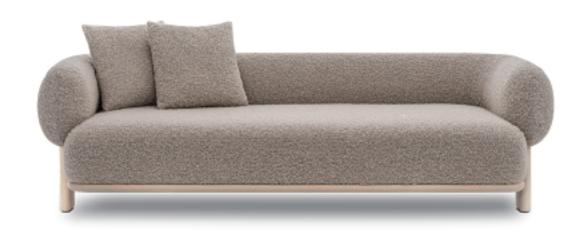

# BOL 元阳

Design by Christophe Delcourt

编号: 31F004

Bol沙发造型独特,充满个性,"波波头"的概念将沙发的优雅和厚重同时展现。它舒适的座感和弧形的靠背,均提供了恰到好处的支撑,背部和底部的整体实木设计,呈现了圆润而连贯的层次和细节,赋予了作品独特诙谐的力量感。

BOL sofa has a strong character, but its "bonbon head" shape appears cozy and elegant. BOL is exceedingly comfortable when seated, thanks to its curly back, which provides fine support. With a designed wood frame supporting the back and the bottom, it shows smooth and round details, and gives off a powerful and humorous character.

## 产品描述

沙发整体为布料包制,底框与底脚为实木开孔漆。

#### PRODUCT DESCRIPTION

Upholstered with fabric. Frame and feet in solid wood.