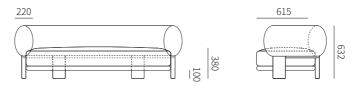

### 数据参考 TECHNICAL INFORMATION

## 沙发 SOFA

31F004-12 2000\*835\*632/WM 78.7\*32.9\*24.9"

31F004-13 2250\*835\*632/WM 88.6\*32.9\*24.9"