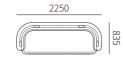

### 数据参考 TECHNICAL INFORMATION

## 沙发 SOFA

31F004-12 2000\*835\*632/WM 78.7\*32.9\*24.9"

31F004-13 2250\*835\*632/WM 88.6\*32.9\*24.9"