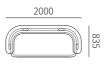

### 数据参考 TECHNICAL INFORMATION

## 沙发 SOFA

31F004-12 2000\*835\*632/WM 78.7\*32.9\*24.9"

31F004-13 2250\*835\*632/WM 88.6\*32.9\*24.9"