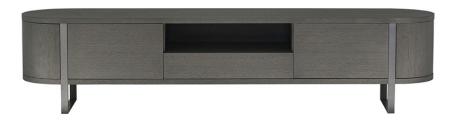

## **PLEGAT**

## Ximi Li

PLEGAT TV cabinet inherits the design concept of the collection. Natural material coexists with functions. Wood texture is delicate and elegant. Composite wooden columns stand on metal frame to show beauty and elegance of the cabinet.

## STRUCTURE

Whole piece in veneer on particles board, frame in metal or stainless steel

## **FINISHING**

Whole piece in walnut or stained oak, frame in dark grey epoxy paint; Whole piece in smoked oak, frame in brushed brassy stainless steel with black oak posts

LIVING CABINET LX09

1782\*496\*550mm 70.2\*19.5\*21.7" 2084\*496\*550mm 82.0\*19.5\*21.7" 2284\*496\*550mm 89.9\*19.5\*21.7"