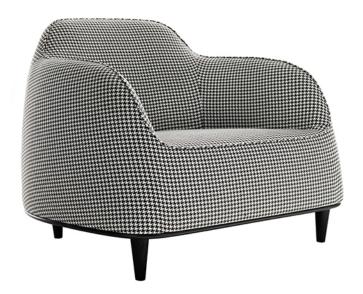

## Santiago Sevillano

BEAR armchair benefits from a very welcoming design that evokes a sense of warmth and comfort. The piece comes with thin tubular metal edging at its base and finds itself to be very versatile and fitting in various spaces and atmospheres such as living rooms, sitting rooms, etc.

#### STRUCTURE

Structure in solid wood, fibre board and plywood, base in epoxy metal, legs in solid wood

### SEAT

Seat cushion in high density foam polyurethane and dacron

ARMCHAIR D02 1010\*917\*810mm 39.8\*36.1\*31.9"

#### **FINISHING**

Upholstered with fabric, base in dark grey epoxy paint, legs in natural walnut or stained oak