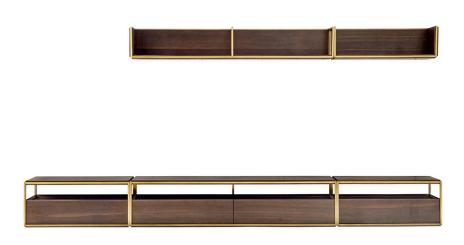

## **FOND**

### Frank Chou

FOND cabinet system has a fashionable appearance and meticulous attention to detail. It embodies the modern spirit of "less is more." The design utilizes metal frames for a refined look that perfectly fits the storage space of each cabinet. It's an intriguing piece that affords much food for thought.

#### **FINISHING**

Structure in brassy stainless steel with satin finish, top and base in walnut, smoked oak or stained oak

LIVING CABINET B17

900\*400\*400mm 35.4\*15.7\*15.7"

1400\*400\*400mm 55.1\*15.7\*15.7"

1800\*400\*400mm 70.9\*15.7\*15.7"

2200\*400\*400mm 86.6\*15.7\*15.7" HANGING CABINET B25

920\*290\*285mm 36.2\*11.4\*11.2" 1820\*290\*285mm 71.7\*11.4\*11.2"