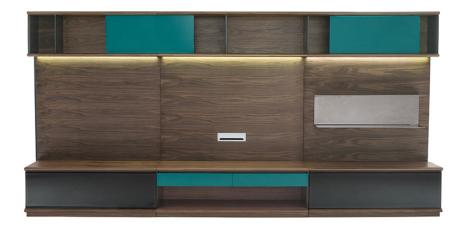

## ZADIG P&P Studio

ZADIG boldly utilizes a variety of materials and colors to create shelving in varying heights and lengths. The system can meet a variety of needs in the living room. It can become a back cabinet, a low cabinet, a TV cabinet, and a bookshelf. Its colorful sliding doors are scattered in different heights, like jumping notes in a movement. The cabinet is a visual feast of endless change.

## STRUCTURE

Shelves and backpanels in solid wood and veneer on particles board, uprights and doors in lacquered MDF wood, sliding doors available for upper shelves, LED lighting available under upper shelves, two small drawers for TV units, and one big drawer for other units

## FINISHING

Shelves and backpanel in walnut or stained oak, other parts in lacquer

LIVING CABINET F93ZH / F95ZH

3600\*550\*460mm 141.7\*21.7\*18.1" 4200\*550\*460mm 165.4\*21.7\*18.1"

F95ZH 2600\*550\*460mm 102.4\*21.7\*18.1"