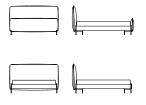

### WITH FOOTBOARD

67.3\*89.4\*43.3"

71.3\*89.4\*43.3" 2010\*2270\*1100mm 79.1\*89.4\*43.3"

2210\*2270\*1100mm 87.0\*89.4\*43.3"

#### WITHOUT FOOTBOARD

1710\*2270\*1100mm 1710\*2270\*1100mm 67.3\*89.4\*43.3"

1810\*2270\*1100mm

2010\*2270\*1100mm 79.1\*89.4\*43.3"

2210\*2270\*1100mm 87.0\*89.4\*43.3"