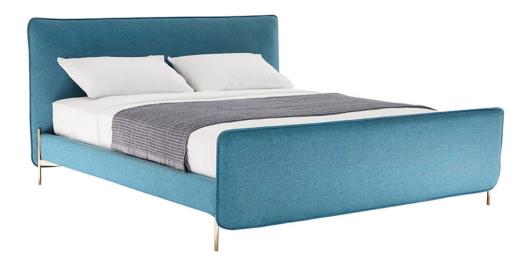

# LONJA

## Santiago Sevillano

LONJA bed is inspired by a pillow shape, and its comfy feeling will make your bedroom cozy and chic. Its champagne colored legs are inspired by the LONJA church pillar in Spain. They are thin and sophisticated, stretching up straight and supporting the comfortable bed. The whole piece shows well proportioned and charming design.

### **HEADBOARD**

Legs in champagne titanium plating stainless steel, Structure in solid wood and plywood

Upholstered with fabric or leather